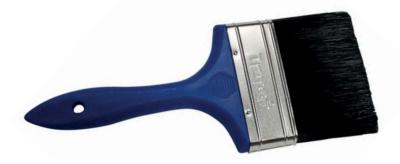

#### 2 & 4 Inch Polyester Bristle Brushes

This is a high quality brush that is effective when used to apply our Protal 7200 and our other Protal Liquid Coatings. These brushes are packaged 144 ea. per case.