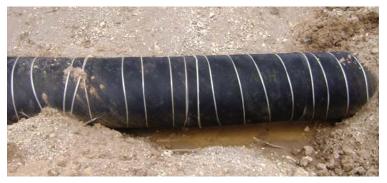

### **Rock Shield HD**

### Heavy Duty Protective Pipeline Mesh

Flexible padding designed for the protection of the corrosion coating on pipelines when rocky backfill is encountered.