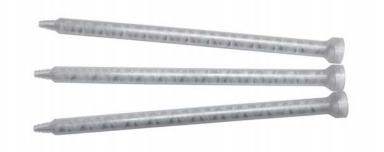

## **Protal Static Mixing Tips**

#### For Protal Repair Cartridges

To be used with any of the Protal Repair Cartridges for Protal 7200, 7125 and 7900HT to provide uniform mixing of the Part A & B epoxies.