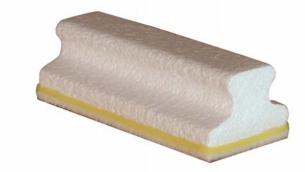

#### 5.5 Inch Wide Disposable Applicator

Hand Application Method for Protal Products to quickly apply a large amount of Protal epoxies by hand and achieve a smooth finish at the same time.