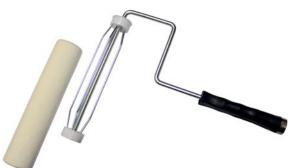

### 9" Mohair Roller

Shed resistant roller used for hand application of Protal epoxies coatings.