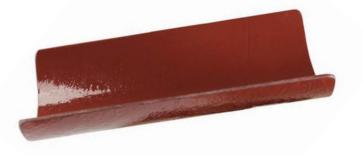

## **FRP Spacers**

### Fiberglass Spacer / Shield

Used to prevent or correct contact shorts and for abrasion resistance.