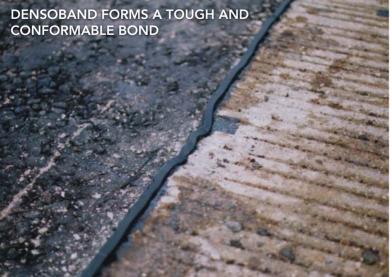

### DENSOBAND™

A polymer modified bitumen strip for sealing cold joints with hot asphalt to asphalt, concrete or steel in road repair or construction.

DensoBand<sup>™</sup> forms a flexible watertight seal which allows for road movement from traffic load and thermal changes thereby preventing cracking and the subsequent failure of the joint.

### **BENEFITS & USES**

- Used in road, parking lot, railway crossing and airport runway repair and construction.
- Sealing bridge decks and flyover expansion joints.
- Minimizes return maintenance visits.
- Uniform flexible seal for joints.
- Adheres to asphalt, concrete, steel and other surfaces.
- Withstands road movement from traffic load and thermal changes.
- Over 30 years of proven history.
- Accepted by many municipalities.