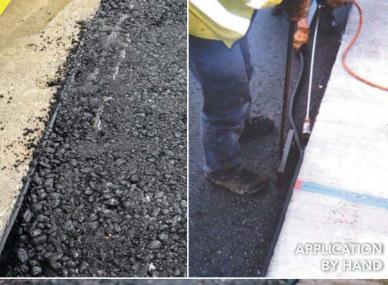

# DENSO BUTYL SPRAY PRIMER IS EASILY APPLIED TO THE VERTICAL JOINT FACE

# DENSO BUTYL SPRAY PRIMER™

Denso Butyl Spray Primer<sup>TM</sup> is easily applied to quickly provide an adhesive to hold the appropriate Denso asphalt tape in place until the installation of the top lift of hot mix asphalt. Convenient and portable, Denso Butyl Spray Primer can be used when the substrate is clean but cold, to ensure good adhesion prior to the asphalt placement.

One can is expected to cover approximately 230 LF (70 linear meters) per hour allowing for quick installation of DensoBand and Denso Reinstatement Tape to cold joints of many sorts including asphalt, steel and concrete thereby protecting new asphalt joints from the destructive power of water and ice.