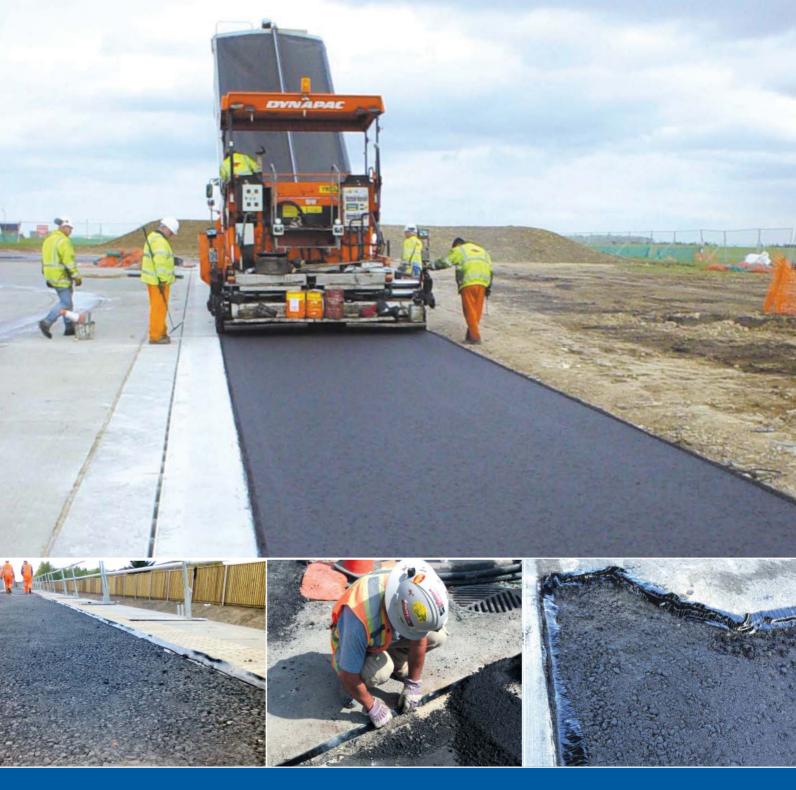

### DENSOBAND™

A polymer modified bitumen strip for sealing cold joints with hot asphalt to asphalt, concrete or steel in road repair or construction.

DensoBand<sup>™</sup> forms a flexible watertight seal which allows for road movement from traffic load and thermal changes thereby preventing cracking and the subsequent failure of the joint.

### **BENEFITS & USES**

- Used in road, parking lot, railway crossing and airport runway repair and construction.
- Sealing bridge decks and flyover expansion joints.
- Minimizes return maintenance visits.
- Uniform flexible seal for joints.
- Adheres to asphalt, concrete, steel and other surfaces.
- Withstands road movement from traffic load and thermal changes.
- Over 30 years of proven history.
- Accepted by many municipalities.

### DENSO RE-INSTATEMENT TAPE™

A cold applied, polymer modified bituminous sealing strip that is applied vertically to create a tough, uniform, waterproof seal. For sealing joints between existing asphalt and new asphalt installations. Used in conjunction with primer. Adheres to asphalt, concrete and steel.