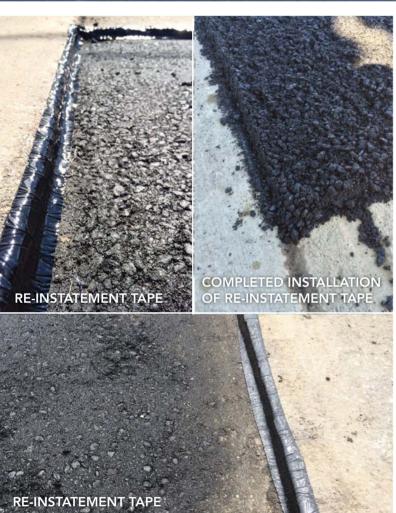

### DENSO RE-INSTATEMENT TAPE™

A cold applied, polymer modified bituminous sealing strip that is applied vertically to create a tough, uniform, waterproof seal. For sealing joints between existing asphalt and new asphalt installations. Used in conjunction with primer. Adheres to asphalt, concrete and steel.

### **BENEFITS & USES**

- Instantly seals against water ingress, preventing cracking and fretting.
- Traffic can pass over immediately.
- Elastic properties accommodate thermal movement.
- Fast installation.
- Proven effective on asphalt, concrete and steel.