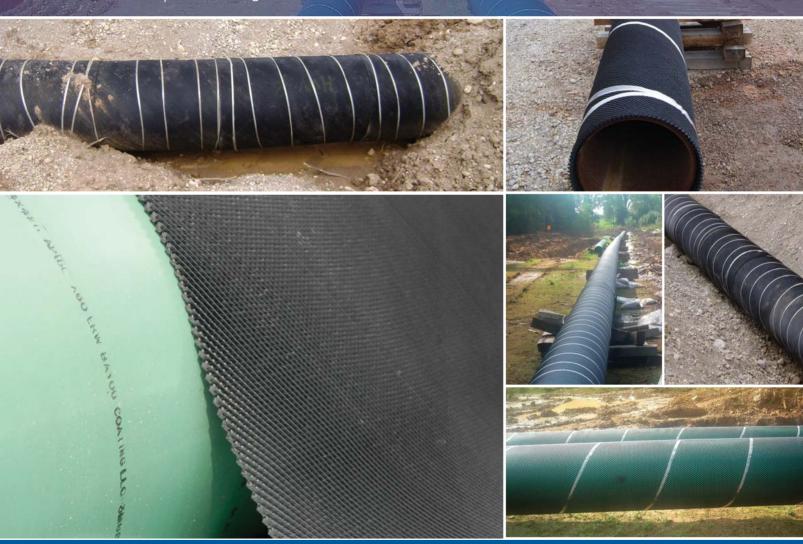

## **DENSO® ROCKSHIELD**PROTECTIVE PIPELINE MESH

## **PROTECTS COATINGS FROM:**

Rocky Backfill
Protrusions
Abrasions
Ground Shifting
Ground Expanision or Contraction
Extreme Weather Conditions

ROCKSHIELD IS MANUFACTURED FROM HIGH DENSITY POLYETHYLENE (HDPE) INCORPORATING A SPECIAL EXPANSION PROCESS TO PROVIDE COMPRESSIVE STRENGTH AND FLEXIBILITY. IT IS EXTRUDED INTO A DIAMOND MESH PATTERN.

Denso provides standard duty (SD) and heavy duty (HD) to meet your pipeline coating protection needs. Flexible 50 ft rolls or custom cut pads that can easily be installed without special training.

## **FEATURES:**

- Flexible for easy handling even at low temperatures
- Lightweight
- Porous mesh allows water flow for cathodic protection and testing
- Inert and environmentally stable
- High impact strength and tensile strength
- Cost effective protection for pipeline coatings
- Available in rolls or pads