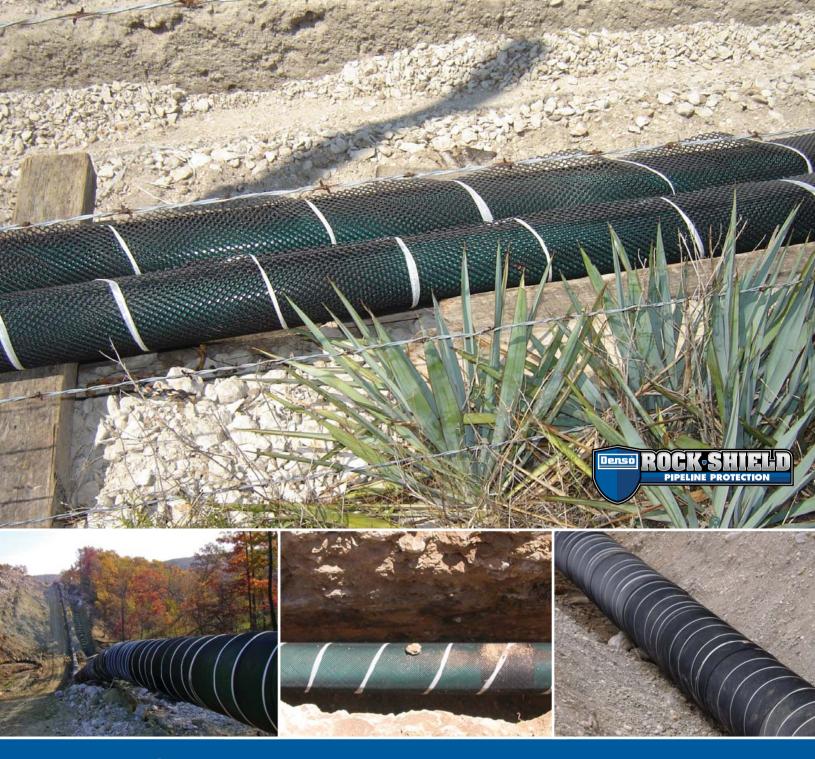

## **DENSO® ROCKSHIELD**PROTECTIVE PIPELINE MESH

## **PROTECTS COATINGS FROM:**

Rocky Backfill
Protrusions
Abrasions
Ground Shifting
Ground Expanision or Contraction
Extreme Weather Conditions

ROCKSHIELD IS MANUFACTURED FROM HIGH DENSITY POLYETHYLENE (HDPE) INCORPORATING A SPECIAL EXPANSION PROCESS TO PROVIDE COMPRESSIVE STRENGTH AND FLEXIBILITY. IT IS EXTRUDED INTO A DIAMOND MESH PATTERN.

Denso provides standard duty (SD) and heavy duty (HD) to meet your pipeline coating protection needs. Flexible 50 ft rolls or custom cut pads that can easily be installed without special training.

## **FEATURES:**

- Flexible for easy handling even at low temperatures
- Lightweight
- Porous mesh allows water flow for cathodic protection and testing
- Inert and environmentally stable
- High impact strength and tensile strength
- Cost effective protection for pipeline coatings
- Available in rolls or pads