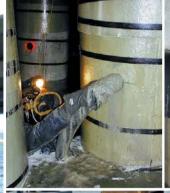

# FIBERGLASS JACKET TO PROVIDE A FORM FOR ENCASEMENT OF CONCRETE OR EPOXY **GROUT**

SeaShield Fiber-Form Jacket is a custom fabricated fiberglass jacket to structurally restore and protect concrete, timber and steel piles. The Fiber-Form Jacket is of the highest quality construction to meet Engineering Specifications to withstand hostile marine environments. The Fiber-Form Jacket is typically a stay in place jacket to protect and extend the life of the restored pile.

## **FEATURES:**

- Outstanding abrasion resistance
- Easy to install
- High impact resistance
- **UV** resistant
- Non-corrosive
- Lightweight
- Manufactured to be translucent or gel coated to a color
- Long maintenance-free service life