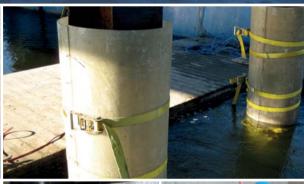

# FIBERGLASS JACKET TO PROVIDE A FORM FOR ENCASEMENT OF CONCRETE OR EPOXY **GROUT**

SeaShield Fiber-Form Jacket is a custom fabricated fiberglass jacket to structurally restore and protect concrete, timber and steel piles. The Fiber-Form Jacket is of the highest quality construction to meet Engineering Specifications to withstand hostile marine environments. The Fiber-Form Jacket is typically a stay in place jacket to protect and extend the life of the restored pile.

## **FEATURES:**

- Outstanding abrasion resistance
- Easy to install
- High impact resistance
- **UV** resistant
- Non-corrosive
- Lightweight
- Manufactured to be translucent or gel coated to a color
- Long maintenance-free service life