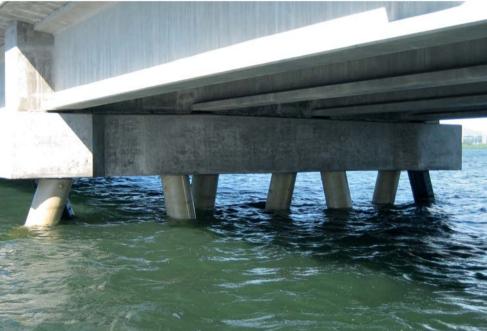

# FIBERGLASS JACKET TO PROVIDE A FORM FOR ENCASEMENT OF CONCRETE OR EPOXY **GROUT**

SeaShield Fiber-Form Jacket is a custom fabricated fiberglass jacket to structurally restore and protect concrete, timber and steel piles. The Fiber-Form Jacket is of the highest quality construction to meet Engineering Specifications to withstand hostile marine environments. The Fiber-Form Jacket is typically a stay in place jacket to protect and extend the life of the restored pile.

# SUITABLE FOR: Structurally Repaired Timber Piles Timber, Steel & Concrete Piles Sheet Piles Custom Pile Shapes and Sizes