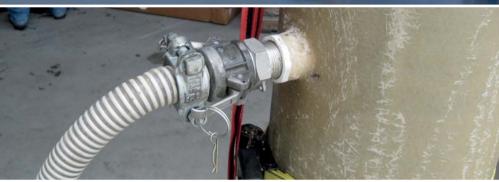

# FIBERGLASS JACKET TO PROVIDE A FORM FOR ENCASEMENT OF CONCRETE OR EPOXY **GROUT**

SeaShield Fiber-Form Jacket is a custom fabricated fiberglass jacket to structurally restore and protect concrete, timber and steel piles. The Fiber-Form Jacket is of the highest quality construction to meet Engineering Specifications to withstand hostile marine environments. The Fiber-Form Jacket is typically a stay in place jacket to protect and extend the life of the restored pile.

## **FEATURES:**

- Outstanding abrasion resistance
- Easy to install
- High impact resistance
- **UV** resistant
- Non-corrosive
- Lightweight
- Manufactured to be translucent or gel coated to a color
- Long maintenance-free service life