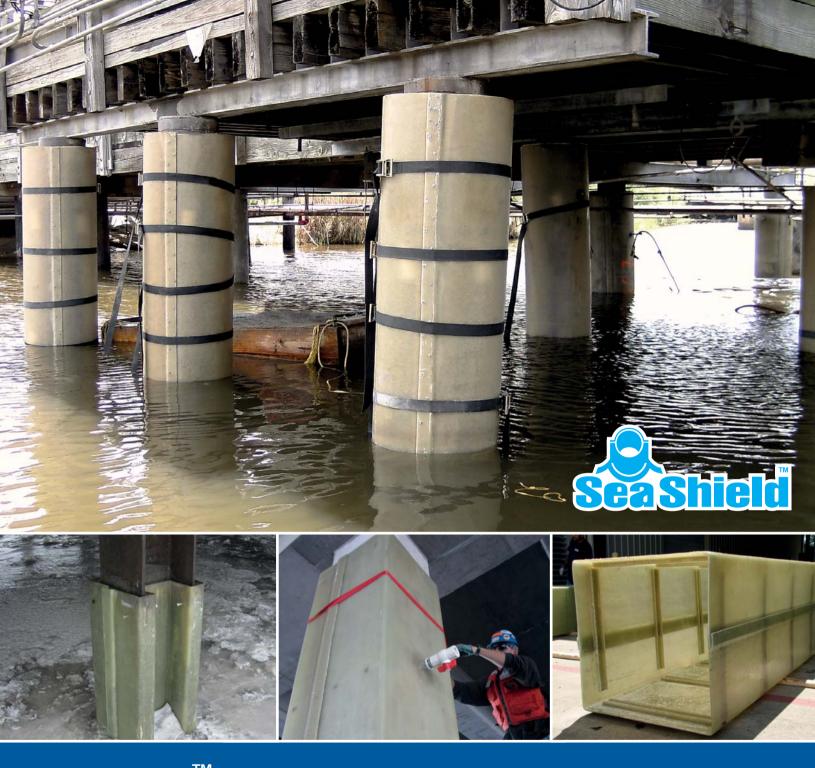

# FIBERGLASS JACKET TO PROVIDE A FORM FOR ENCASEMENT OF CONCRETE OR EPOXY **GROUT**

SeaShield Fiber-Form Jacket is a custom fabricated fiberglass jacket to structurally restore and protect concrete, timber and steel piles. The Fiber-Form Jacket is of the highest quality construction to meet Engineering Specifications to withstand hostile marine environments. The Fiber-Form Jacket is typically a stay in place jacket to protect and extend the life of the restored pile.

## **FEATURES:**

- Outstanding abrasion resistance
- Easy to install
- High impact resistance
- **UV** resistant
- Non-corrosive
- Lightweight
- Manufactured to be translucent or gel coated to a color
- Long maintenance-free service life