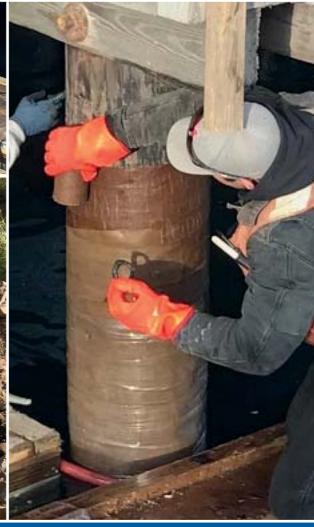

## PETROLATUM TAPE & GLASS OUTERWRAP PROTECTION SYSTEM FOR STEEL, CONCRETE AND TIMBER PILES

Conforms to steel, concrete and wood piles better than other systems, while providing a strong outer layer that is less vulnerable to damage and corrosion. The system is ideal for environments where conditions are too severe for paint systems, epoxies and other conventional forms of protection.

#### **FEATURES:**

- Prevents infestation of marine borers
- Can accommodate irregular shaped piles
- Provides abrasion and puncture resistance in aggressive coastal environments
- Simple design allows for easy installation
- Adds years of service life to piles
- Long, maintenance-free service life
- Proven 90 year history of sealing out oxygen