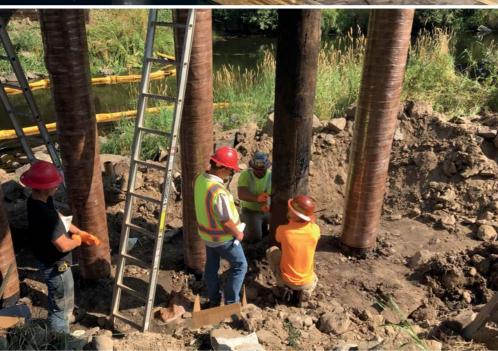

### **SUITABLE FOR:**

**Wharf Piles** 

Riser Pipes

Dock Piles

**Jetty Piles** 

Support Members, Bracing and Brackets

Exposed Piping in Splash and Intertidal Zones

Piles of Most Any Shape and More

## PETROLATUM TAPE & GLASS OUTERWRAP PROTECTION SYSTEM FOR STEEL, CONCRETE AND TIMBER PILES

Conforms to steel, concrete and wood piles better than other systems, while providing a strong outer layer that is less vulnerable to damage and corrosion. The system is ideal for environments where conditions are too severe for paint systems, epoxies and other conventional forms of protection.

#### **FEATURES:**

- Prevents infestation of marine borers
- Can accommodate irregular shaped piles
- Provides abrasion and puncture resistance in aggressive coastal environments
- Simple design allows for easy installation
- Adds years of service life to piles
- Long, maintenance-free service life
- Proven 90 year history of sealing out oxygen