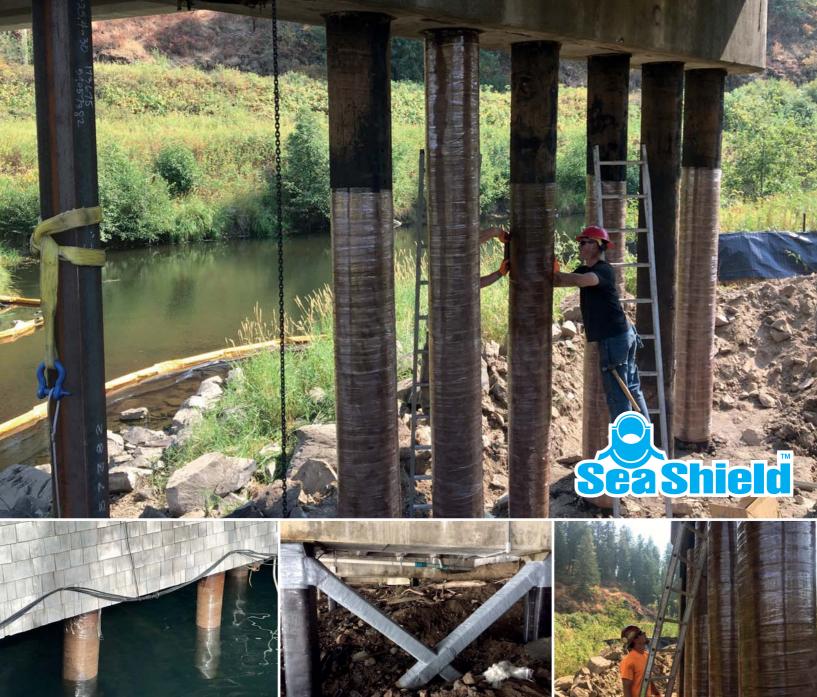

### **SEASHIELD 70™**

# DURABLE FIBERGLASS WRAP SYSTEM FOR STEEL, CONCRETE & TIMBER PILES

### **SUITABLE FOR:**

**Wharf Piles** 

Riser Pipes

Dock Piles

**Jetty Piles** 

Support Members, Bracing and Brackets

Exposed Piping in Splash and Intertidal Zones

Piles of Most Any Shape and More

## PETROLATUM TAPE & GLASS OUTERWRAP PROTECTION SYSTEM FOR STEEL, CONCRETE AND TIMBER PILES

Conforms to steel, concrete and wood piles better than other systems, while providing a strong outer layer that is less vulnerable to damage and corrosion. The system is ideal for environments where conditions are too severe for paint systems, epoxies and other conventional forms of protection.

#### **FEATURES:**

- Prevents infestation of marine borers
- Can accommodate irregular shaped piles
- Provides abrasion and puncture resistance in aggressive coastal environments
- Simple design allows for easy installation
- Adds years of service life to piles
- Long, maintenance-free service life
- Proven 90 year history of sealing out oxygen