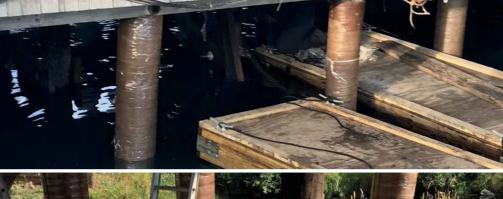

### **SUITABLE FOR:**

**Wharf Piles** 

Riser Pipes

Dock Piles

**Jetty Piles** 

Support Members, Bracing and Brackets

Exposed Piping in Splash and Intertidal Zones

Piles of Most Any Shape and More

## PETROLATUM TAPE & GLASS OUTERWRAP PROTECTION SYSTEM FOR STEEL, CONCRETE AND TIMBER PILES

Conforms to steel, concrete and wood piles better than other systems, while providing a strong outer layer that is less vulnerable to damage and corrosion. The system is ideal for environments where conditions are too severe for paint systems, epoxies and other conventional forms of protection.

#### **FEATURES:**

- Prevents infestation of marine borers
- Can accommodate irregular shaped piles
- Provides abrasion and puncture resistance in aggressive coastal environments
- Simple design allows for easy installation
- Adds years of service life to piles
- Long, maintenance-free service life
- Proven 90 year history of sealing out oxygen