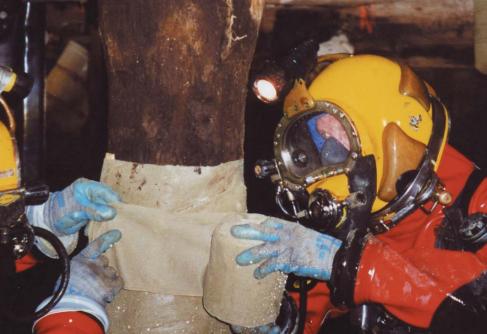

## TIMBER PILE PROTECTION SYSTEM THAT INCLUDES PETROLATUM TAPE AND A PROTECTIVE OUTERCOVER

SeaShield Series 90 System provides timber pile protection against marine borer destruction and deterioration due to weathering. The system eliminates existing marine borers and protects against further infestation.

### **FEATURES:**

- Prevents infestation of marine borers
- Prevents leaching of creosote and/or ACZA into the water
- Can accommodate irregular shaped timber piles
- Provides abrasion and puncture resistance in aggressive coastal environments
- Simple design allows for easy installation
- Adds years of service life to piles
- Long, maintenance-free service life
- Proven 90 year history of sealing out oxygen