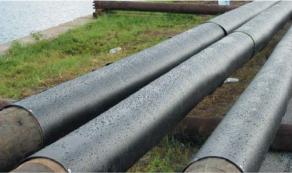

## TIMBER PILE PROTECTION SYSTEM THAT INCLUDES PETROLATUM TAPE AND A PROTECTIVE OUTERCOVER

SeaShield Series 90 System provides timber pile protection against marine borer destruction and deterioration due to weathering. The system eliminates existing marine borers and protects against further infestation.

### **FEATURES:**

- Prevents infestation of marine borers
- Prevents leaching of creosote and/or ACZA into the water
- Can accommodate irregular shaped timber piles
- Provides abrasion and puncture resistance in aggressive coastal environments
- Simple design allows for easy installation
- Adds years of service life to piles
- Long, maintenance-free service life
- Proven 90 year history of sealing out oxygen