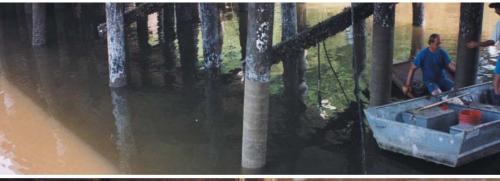

## TIMBER PILE PROTECTION SYSTEM THAT INCLUDES PETROLATUM TAPE AND A PROTECTIVE OUTERCOVER

SeaShield Series 90 System provides timber pile protection against marine borer destruction and deterioration due to weathering. The system eliminates existing marine borers and protects against further infestation.

### **FEATURES:**

- Prevents infestation of marine borers
- Prevents leaching of creosote and/or ACZA into the water
- Can accommodate irregular shaped timber piles
- Provides abrasion and puncture resistance in aggressive coastal environments
- Simple design allows for easy installation
- Adds years of service life to piles
- Long, maintenance-free service life
- Proven 90 year history of sealing out oxygen