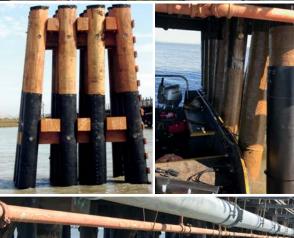

### **SUITABLE FOR:** Wharf Piles

Terminal Piles
Jetty Piles
Dock Piles
Exposed Piles in Splash and Intertidal Zones
Piles of Most Any Shape and more

## TIMBER PILE PROTECTION SYSTEM THAT INCLUDES PETROLATUM TAPE AND A PROTECTIVE OUTERCOVER

SeaShield Series 90 System provides timber pile protection against marine borer destruction and deterioration due to weathering. The system eliminates existing marine borers and protects against further infestation.

### **FEATURES:**

- Prevents infestation of marine borers
- Prevents leaching of creosote and/or ACZA into the water
- Can accommodate irregular shaped timber piles
- Provides abrasion and puncture resistance in aggressive coastal environments
- Simple design allows for easy installation
- Adds years of service life to piles
- Long, maintenance-free service life
- Proven 90 year history of sealing out oxygen