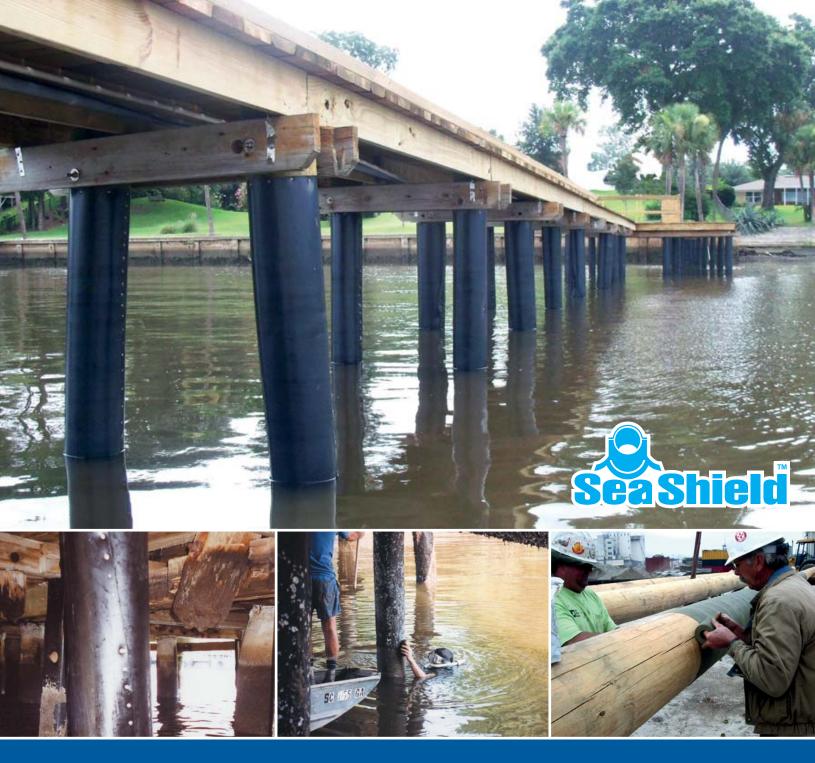

### **SUITABLE FOR:** Wharf Piles

Terminal Piles
Jetty Piles
Dock Piles
Exposed Piles in Splash and Intertidal Zones
Piles of Most Any Shape and more

## TIMBER PILE PROTECTION SYSTEM THAT INCLUDES PETROLATUM TAPE AND A PROTECTIVE OUTERCOVER

SeaShield Series 90 System provides timber pile protection against marine borer destruction and deterioration due to weathering. The system eliminates existing marine borers and protects against further infestation.

### **FEATURES:**

- Prevents infestation of marine borers
- Prevents leaching of creosote and/or ACZA into the water
- Can accommodate irregular shaped timber piles
- Provides abrasion and puncture resistance in aggressive coastal environments
- Simple design allows for easy installation
- Adds years of service life to piles
- Long, maintenance-free service life
- Proven 90 year history of sealing out oxygen